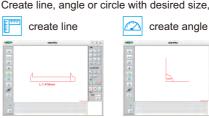

Comparison tools:

Create line, angle or circle with desired size, to compare with workpieces

https://precishop.hu

18