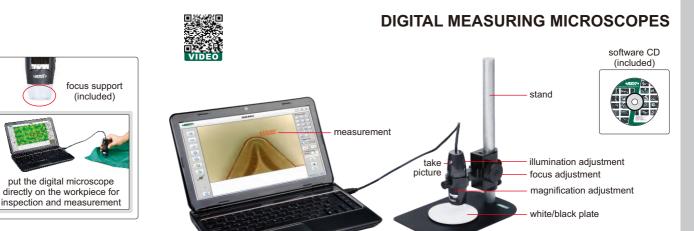

ISM-PM200SA

computer is optional

universal stand (included in ISM-PM200SB)

- Can take pictures and videos
- Supplied with software
- Calibration rules
- (graduation 0.1 and 1mm) are included
- With focus support

## SPECIFICATION

| of Eon IoAnon |                                          |           |  |  |
|---------------|------------------------------------------|-----------|--|--|
| Code          | ISM-PM200SA ISM-PM200SB                  |           |  |  |
| Magnification | 10X~200X                                 | 10X~200X  |  |  |
| Stand         | standard                                 | universal |  |  |
| Pixel         | 2M (resolution: 1600×1200)               |           |  |  |
| llumination   | built-in adjustable LED                  |           |  |  |
| Power supply  | USB 2.0 cable (voltage required: 5±0.1V) |           |  |  |