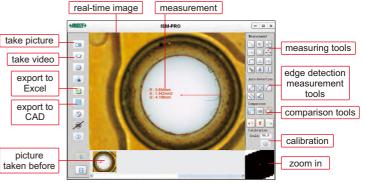

## SOFTWARE

- Language: English, Japanese, Korean, German, Turkey, Portuguese, Chinese
- Operation system: Windows 7/8/XP/Vista
- Measuring tools:
- measure length of line or measure radius, length and angle of arc distance between two points measure area of rectangle (I)add number with circle measure distance between measure length ଦ୍ନ 1 of continuous line two circles measure distance between measure angle with two parallel lines three points measure radius,  $\bigcirc$ measure angle with two lines girth and area of circle measure distance between Α add text point and line Edge detection measurement tools: detect two parallel lines automatically and calculate distance detect circle automatically, and calculate radius, girth and area detect arc automatically, and
- calculate radius, angle and arc length detect two lines automatically,
- and calculate angle detect line automatically,
- and calculate length

Excel picture

- create circle with tolerance
- Data export to CAD or Excel:

-INSIZE-

Comparison tools:

Create line, angle or circle with desired size, to compare with workpieces

https://precishop.hu

18