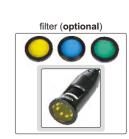

## OPTIONAL ACCESSORY

| Green filter  | ISM-PM-GREEN  |
|---------------|---------------|
| Yellow filter | ISM-PM-YELLOW |
| Blue filter   | ISM-PM-BLUE   |